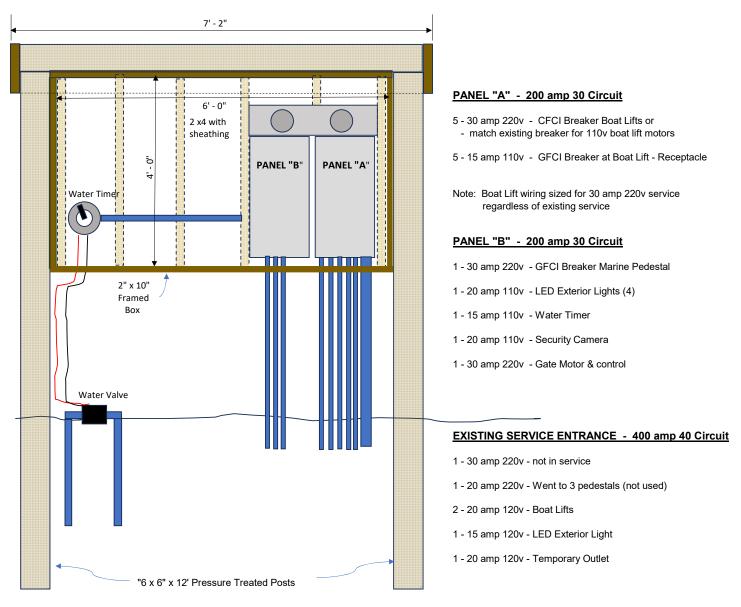

2024 is \$2,023,713.06.

#### V. District Schedule

Next scheduled Board Meeting- The next meeting is scheduled for April 9, 2024.

#### VI. Other Business

#### VII. Adjournment

There were no comments or questions from the public. The meeting was adjourned at 6:42 PM.

| Respectfully Submitted, |                       |
|-------------------------|-----------------------|
|                         |                       |
|                         |                       |
| Caroline Birtalan       |                       |
| Recording Secretary     |                       |
|                         | Dahart D. Dirtalar    |
|                         | Robert P. Birtalan    |
|                         | Secretary / Treasurer |

## **ELECTRICAL SERVICE PANEL HWSD MARINA - Canal Side**



## HARBOUR WATERWAY SPECIAL DISTRICT 2023 NON-AD VALOREM ASSESSMENT - DISTRIBUTION REPORT

3/31/2024

|                     | _           | ARLY PAYMENT |            | TC         | PA         | 3/31/2024     |
|---------------------|-------------|--------------|------------|------------|------------|---------------|
| DATE                | GROSS TAX   | DISCOUNT     | NET TAX    | FEE        | FEE        | DISTRIBUTION  |
| DATE                | GROSS TAX   | DISCOUNT     | NEITAA     | ГББ        | FEE        | DISTRIBUTION  |
| OCTOBER             |             |              |            |            |            |               |
| 01 - 31             | 6,106.29    | (270.58)     | 5,835.71   | (116.71)   | (87.54)    | 5,631.46      |
| NOVEMBER            |             |